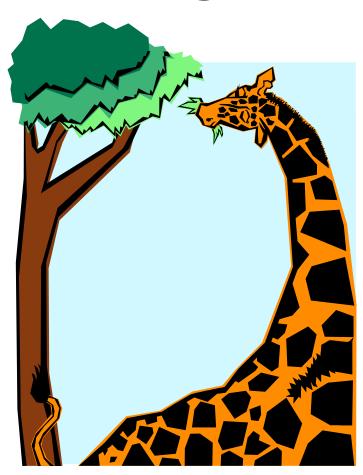

#### What am I?

I have four thin legs. I cannot be kept as a pet. I sometimes can be found in a zoo. I am yellow and brown. I have a black tongue. I like to eat leaves. I have a very long neck. What am I?

# I am a giraffe.