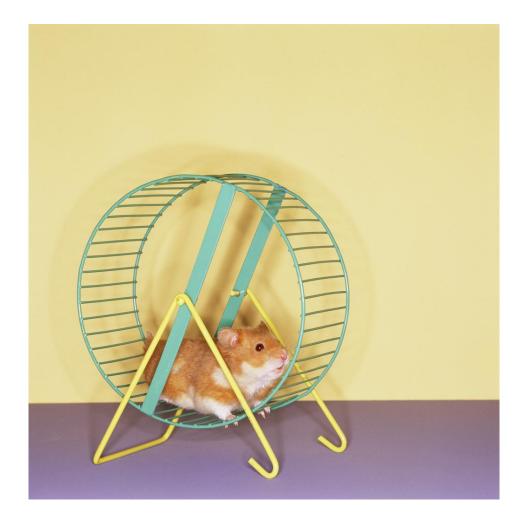

#### What am I?

I am as small as your hand. I can be brown, black, grey or white. I live in a cage. I enjoy playing on a wheel. I am a type of pet. I have big cheeks that I keep food in. What am?

## I am a hamster.